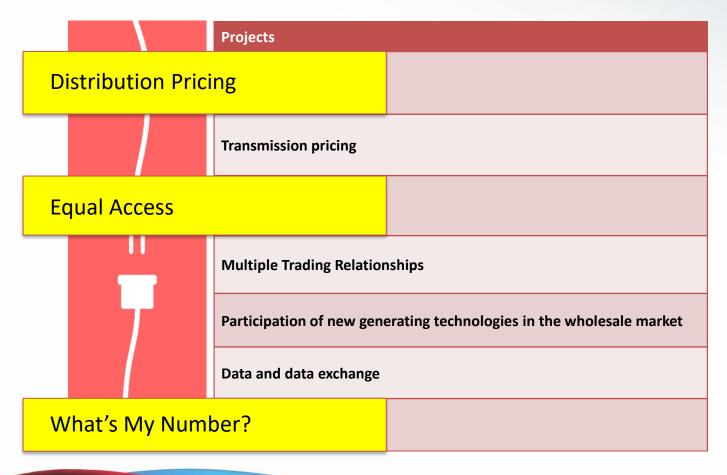

## We are very aware of the changes in the sector

We have an active work programme to remove barriers to new technology and increase consumer participation (package of projects)

Cost reflective and service based

Efficient distribution pricing will encourage efficient investment and choices across the supply chain

## repurposed What's My Number campaign

Considering a repurposed campaign that will:

- encourage consumer engagement in evolving technologies
  - further promote consumer choice