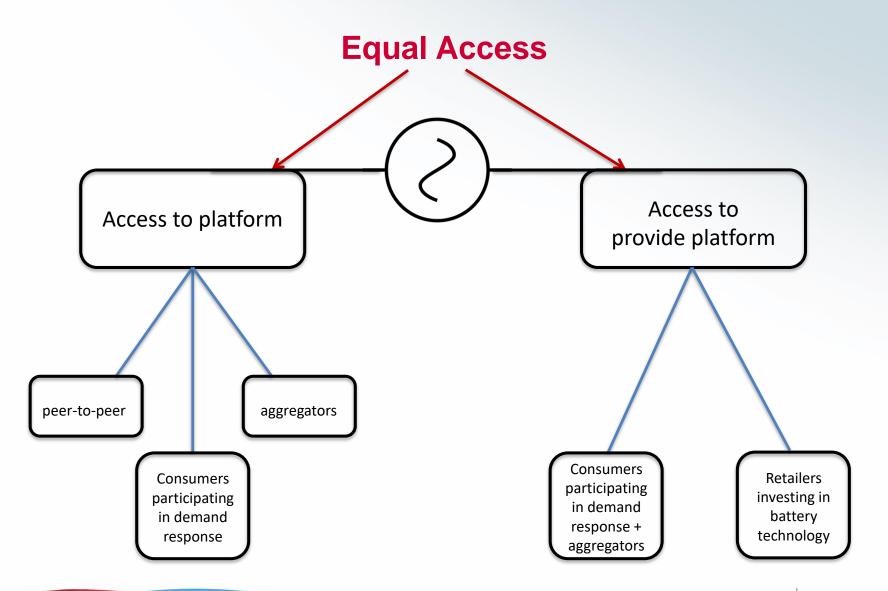

## We are very aware of the changes in the sector

We have an active work programme to remove barriers to new technology and increase consumer participation (package of projects)

Cost reflective and service based